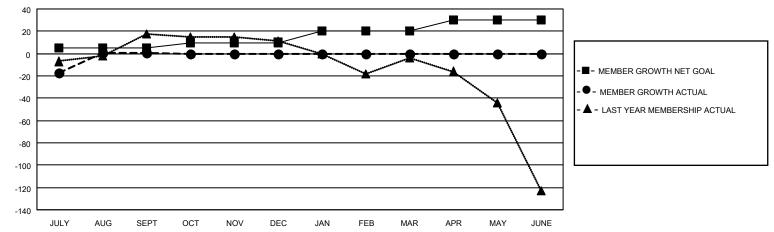

## MONTHLY MEMBERSHIP PROGRESS REPORT

LOCATION ARIZONA District 21 N Results as of: 9/30/2021

| Clubs                 |               |           |               | Members               |                        |                         |                                                    |
|-----------------------|---------------|-----------|---------------|-----------------------|------------------------|-------------------------|----------------------------------------------------|
| RESULTS FOR 2021-2022 |               |           |               | RESULTS FOR 2021-2022 |                        |                         |                                                    |
| QUARTER               | NEW CLUB GOAL | NEW CLUBS | DROPPED CLUBS | QUARTER MEMB          | BER GROWTH NET<br>GOAL | MEMBER GROWTH<br>ACTUAL | DROPPED<br>MEMBERS ACTUAL<br>(including transfers) |
| JULY/AUG/SEPT         | 0             | 0         | 1             | JULY/AUG/SEPT         | 5                      | 63                      | 51                                                 |
| OCT/NOV/DEC           | 1             | 0         | 0             | OCT/NOV/DEC           | 5                      | 0                       | 0                                                  |
| JAN/FEB/MAR           | 0             | 0         | 0             | JAN/FEB/MAR           | 10                     | 0                       | 0                                                  |
| APR/MAY/JUNE          | 1             | 0         | 0             | APR/MAY/JUNE          | 10                     | 0                       | 0                                                  |

## GOALS AND ACTUAL MEMBERS CUMULATIVE

| DROPPED CLUBS: 1 |    | 16 CLUBS OF 57 ADDED 1 OR<br>MORE NEW MEMBERS | GENDER DISTRIBUTION                 |              |  |
|------------------|----|-----------------------------------------------|-------------------------------------|--------------|--|
|                  |    | WORL NEW WEIWBERS                             | MALE                                | 781 (53.68%) |  |
|                  |    |                                               | FEMALE 674 (46.32%)                 |              |  |
| DROPPED MEMBERS  |    |                                               | NON BINARY                          | 0 (0.00%)    |  |
|                  |    |                                               | PREFER NOT TO ANSWER                | 0 (0.00%)    |  |
| DECEASED         | 8  |                                               |                                     |              |  |
| CLUB CANCELLED   | 0  | CLICK HERE FOR CUMULATIVE                     | TOTAL FAMILY UNIT MEMBERS 404       |              |  |
| OTHER            | 43 | MEMBERSHIP DATA                               |                                     |              |  |
| TOTAL            | 51 |                                               | FAMILY MEMBERS PAYING HALF DUES 223 |              |  |
|                  |    |                                               |                                     |              |  |