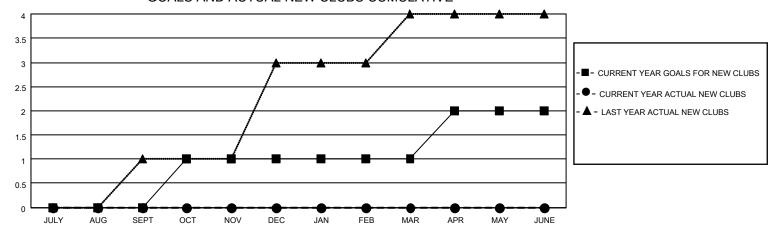

## MONTHLY MEMBERSHIP PROGRESS REPORT

LOCATION ARIZONA District 21 N Results as of: 9/30/2021

| Clubs                 |               |           |               | Members               |                        |                         |                                                    |
|-----------------------|---------------|-----------|---------------|-----------------------|------------------------|-------------------------|----------------------------------------------------|
| RESULTS FOR 2021-2022 |               |           |               | RESULTS FOR 2021-2022 |                        |                         |                                                    |
| QUARTER               | NEW CLUB GOAL | NEW CLUBS | DROPPED CLUBS | QUARTER MEMB          | BER GROWTH NET<br>GOAL | MEMBER GROWTH<br>ACTUAL | DROPPED<br>MEMBERS ACTUAL<br>(including transfers) |
| JULY/AUG/SEPT         | 0             | 0         | 1             | JULY/AUG/SEPT         | 5                      | 63                      | 51                                                 |
| OCT/NOV/DEC           | 1             | 0         | 0             | OCT/NOV/DEC           | 5                      | 0                       | 0                                                  |
| JAN/FEB/MAR           | 0             | 0         | 0             | JAN/FEB/MAR           | 10                     | 0                       | 0                                                  |
| APR/MAY/JUNE          | 1             | 0         | 0             | APR/MAY/JUNE          | 10                     | 0                       | 0                                                  |

## GOALS AND ACTUAL NEW CLUBS CUMULATIVE